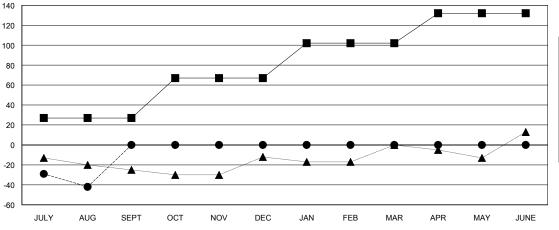

#### GOALS AND ACTUAL MEMBERS CUMULATIVE

| DROPPED CLUBS: 1 |    |
|------------------|----|
| DROPPED MEMBERS  |    |
| DECEASED         | 3  |
| CLUB CANCELLED   | 6  |
| OTHER            | 42 |
| TOTAL            | 51 |

## **LOCATION NORTH CAROLINA**

**GMT CA** 

| Clubs                 |               |           |               | Members               |                           |                         |                                              |
|-----------------------|---------------|-----------|---------------|-----------------------|---------------------------|-------------------------|----------------------------------------------|
| RESULTS FOR 2017-2018 |               |           |               | RESULTS FOR 2017-2018 |                           |                         |                                              |
| QUARTER               | NEW CLUB GOAL | NEW CLUBS | DROPPED CLUBS | QUARTER               | MEMBER GROWTH NET<br>GOAL | MEMBER GROWTH<br>ACTUAL | DROPPED MEMBERS ACTUAL (including transfers) |
| JULY/AUG/SEPT         | 0             | 0         | 1             | JULY/AUG/SEPT         | 27                        | 9                       | 51                                           |
| OCT/NOV/DEC           | 1             | 0         | 0             | OCT/NOV/DEC           | 40                        | 0                       | 0                                            |
| JAN/FEB/MAR           | 0             | 0         | 0             | JAN/FEB/MAR           | 35                        | 0                       | 0                                            |
| APR/MAY/JUNE          | 0             | 0         | 0             | APR/MAY/JUNE          | 30                        | 0                       | 0                                            |